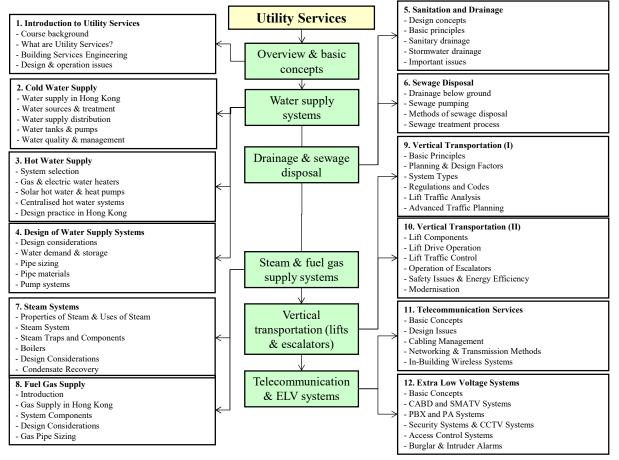

4. Design of Water Supply Systems   |                                              |
| 5. Sanitation and Drainage          | Drainage & sewage disposal                   |
| 6. Sewage Disposal                  |                                              |
| 7. Steam Systems                    | Steam & fuel gas supply systems              |
| 8. Fuel Gas Supply                  |                                              |
| 9. Vertical Transportation (I)      | Vertical transportation (lifts & escalators) |
| 10. Vertical Transportation (II)    |                                              |
| 11. Telecommunication Services      | Telecommunication & ELV systems              |
| 12. Extra Low Voltage Systems       |                                              |

## Concept Map:



## Assignments:

- Assignment 01 Water Supply Systems, Drainage and Sewage Disposal
- Assignment 02 Steam Systems, Fuel Gas Supply, Vertical Transportation, Telecommunication and Extra Low Voltage Systems