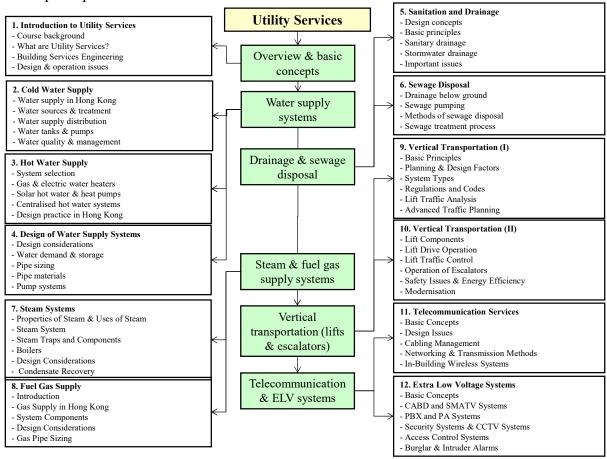

## Summary of Teaching (2023-2024 Spring Term) (Ir Dr. Sam C. M. Hui)

| 1. Introduction to Utility Services | Overview & basic concepts                    |
|-------------------------------------|----------------------------------------------|
| 2. Cold Water Supply                |                                              |
| 3. Hot Water Supply                 | Water supply systems                         |
| 4. Design of Water Supply Systems   |                                              |
| 5. Sanitation and Drainage          | Drainage & sewage disposal                   |
| 6. Sewage Disposal                  |                                              |
| 7. Steam Systems                    | Steam & fuel gas supply systems              |
| 8. Fuel Gas Supply                  |                                              |
| 9. Vertical Transportation (I)      | Vertical transportation (lifts & escalators) |
| 10. Vertical Transportation (II)    |                                              |
| 11. Telecommunication Services      | Telecommunication & ELV systems              |
| 12. Extra Low Voltage Systems       |                                              |

## Concept Map: