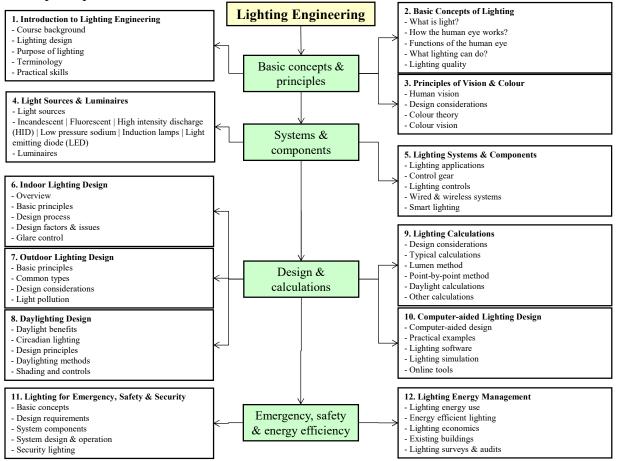

## Summary of Teaching (2023-2024 Fall Term) (Ir Dr. Sam C. M. Hui)

| 1. Introduction to Lighting Engineering       | Basic concepts & principles |
|-----------------------------------------------|-----------------------------|
| 2. Basic Concepts of Lighting                 |                             |
| 3. Principles of Vision & Colour              |                             |
| 4. Light Sources & Luminaires                 | Systems & components        |
| 5. Lighting Systems & Components              |                             |
| 6. Indoor Lighting Design                     | Design & calculations       |
| 7. Outdoor Lighting Design                    |                             |
| 8. Daylighting Design                         |                             |
| 9. Lighting Calculations                      |                             |
| 10. Computer-aided Lighting Design            |                             |
| 11. Lighting for Emergency, Safety & Security | Emergency, safety & energy  |
| 12. Lighting Energy Management                | efficiency                  |

Concept Map: