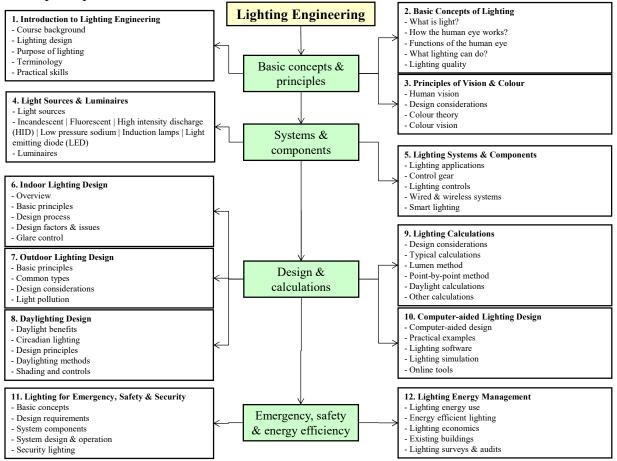

## Summary of Teaching (2024-2025 Fall Term) (Ir Dr. Sam C. M. Hui)

| 1. Introduction to Lighting Engineering       | Basic concepts & principles |
|-----------------------------------------------|-----------------------------|
| 2. Basic Concepts of Lighting                 |                             |
| 3. Principles of Vision & Colour              |                             |
| 4. Light Sources & Luminaires                 | Systems & components        |
| 5. Lighting Systems & Components              |                             |
| 6. Indoor Lighting Design                     | Design & calculations       |
| 7. Outdoor Lighting Design                    |                             |
| 8. Daylighting Design                         |                             |
| 9. Lighting Calculations                      |                             |
| 10. Computer-aided Lighting Design            |                             |
| 11. Lighting for Emergency, Safety & Security | Emergency, safety & energy  |
| 12. Lighting Energy Management                | efficiency                  |

Concept Map: