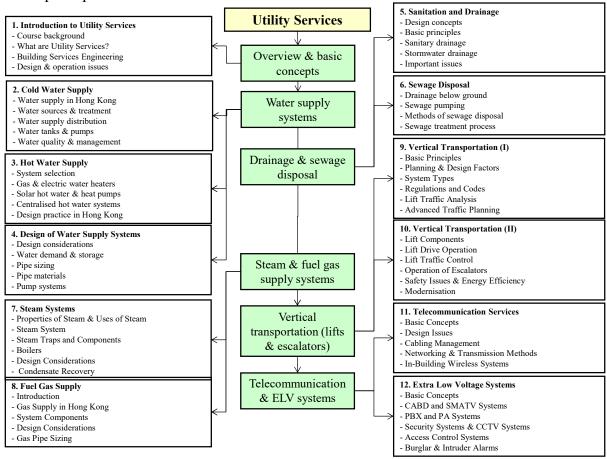

## Summary of Teaching (2021-2022 Spring Term) (Ir Dr. Sam C. M. Hui)

| 1. Introduction to Utility Services | Overview & basic concepts                    |
|-------------------------------------|----------------------------------------------|
| 2. Cold Water Supply                |                                              |
| 3. Hot Water Supply                 | Water supply systems                         |
| 4. Design of Water Supply Systems   |                                              |
| 5. Sanitation and Drainage          | Drainage & sewage disposal                   |
| 6. Sewage Disposal                  |                                              |
| 7. Steam Systems                    | Steam & fuel gas supply systems              |
| 8. Fuel Gas Supply                  |                                              |
| 9. Vertical Transportation (I)      | Vertical transportation (lifts & escalators) |
| 10. Vertical Transportation (II)    |                                              |
| 11. Telecommunication Services      | Telecommunication & ELV systems              |
| 12. Extra Low Voltage Systems       |                                              |

## Concept Map: