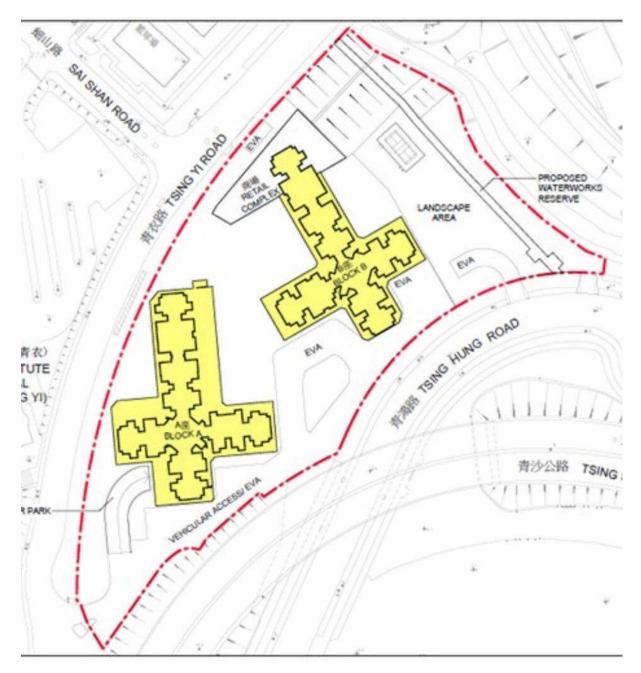

Case Study: A public housing project in south of Tsing Yi Island.

1. Site location map:

2. Current site conditions and environment:

Methodology:

- Examine the site conditions and surrounding environment of the construction site
- Identify practical issues that may affect site organization and planning
- Evaluate the factors affecting contractor's preparation, site layout, site production and control (including site access, utilities, resources management, etc.)
- Discuss the critical aspects for effective start up and operation of the construction site