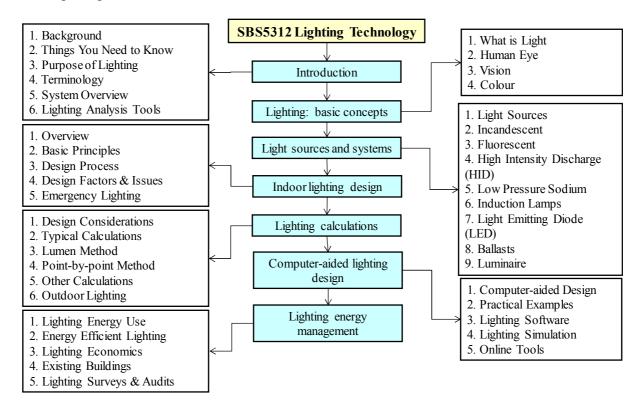

# **SBS5312 Lighting Technology**

http://ibse.hk/SBS5312/

## Summary of Teaching (Dr. Sam C. M. Hui)

### Concept map:



#### **Related Learning Activities:**

Assignment 01 – Appreciation of Indoor Lighting Design (=> Qualitative assessment)

Laboratory work: Experiment 1: Lighting Survey and Assessment (=> Quantitative assessment)

Technical Talk and Demon: The Lighting Journey, by Zodiac Lighting <a href="http://www.zodiaclighting.com/">http://www.zodiaclighting.com/</a> (=> Practical applications)

#### Recommended events:

- 27-30 Oct 2017 (Fri-Mon) Hong Kong International Lighting Fair (Autumn Edition), Hong Kong Convention and Exhibition Centre (HKCEC) <a href="http://hklightingfairae.hktdc.com/">http://hklightingfairae.hktdc.com/</a>
- 26-29 Oct 2017 (Thu-Sun) Hong Kong International Outdoor and Tech Light Expo 2017, AsiaWorld-Expo (AWE)
  <a href="http://m.hktdc.com/fair/hkotlexpo-en/HKTDC-Hong-Ko